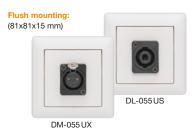

#### Microphone/Speaker Socket

surface or flush mounting

Connection box with white plastic cover for surface or flush mounting in 55 mm switch boxes.

Can be combined with the surface program GIRA System 55.

Color: RAL 9010, matt

Speaker Socket...... DL-055 AS with Speakon socket, incl. plastic surface frame

Microphone Socket ......DM-055AX

with XLR socket, incl. plastic surface frame

Speaker Socket..... DL-055 US with Speakon socket

Microphone Socket ..... DM-055 UX with XLR socket

232