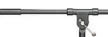

The microphone boom is made of sturdy, matt black metal tube with black plastic parts.

The length of the swivel boom is 85 cm and has a 3/8" threaded connection. The weight of the swivel arm is only 0.9 kg.

This swivel boom is suitable for combination with the floor stand BS-190 or with other matching microphone stands.

Microphone boom (matt black metal tube).