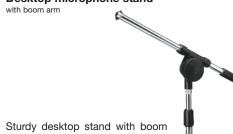

Microphone clip, for Ø 30-36 mm . MH-800

**Desktop microphone stand** 

arm that extends up to 40 cm.

The holder comes with a 3/4" and 5/4" threaded connection.

Desktop stand ..... TS-060

Microphone boom (matt black metal tube)