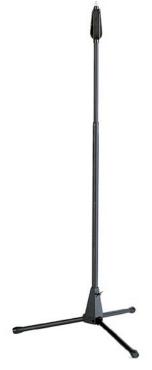

### Microphone floor stand

With quick adjustment mechanism

Stable, lightweight and impact-sound-absorbing aluminum tripod (black), with a new handle mechanism, for very simple, noiseless height adjustment. The stand can be extended up to 170 cm, with \%" thread.

Floor stand ..... BS-190 Floor stand ..... BS-195 with boom arm