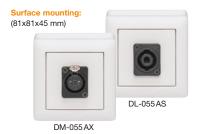

#### Microphone/Speaker Socket

surface or flush mounting

Connection box with white plastic cover for surface or flush mounting in 55 mm switch boxes.

Can be combined with the surface program GIRA System 55.

Color: RAL 9010, matt

Speaker Socket...... DL-055 AS with Speakon socket, incl. plastic surface frame

Microphone Socket ......DM-055AX

with XLR socket, incl. plastic surface frame

Speaker Socket..... DL-055 US with Speakon socket