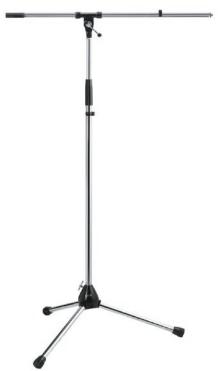

## Microphone floor stand

with boom arm

Stable, damped floor stand (up to 180 cm extendable) with 3" thread.

The swivel boom has a length of 85 cm and a % threaded connection.

The nickel-plated tubes have a handy folding mechanism.

Floor stand ..... BS-185 with boom arm (nickel-plated metal tubes)