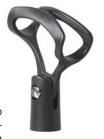

Microphone clip, for Ø 23-30 mm . MH-310

Microphone Clip

This microphone clip fits all common microphone types with a diameter of 30-36 mm,

also microphones with cone shaped han-

The holder comes with a 3/4" and 5/4" threaded connection

Microphone clip, for Ø 30-36 mm . MH-800

**Desktop microphone stand** 

arm that extends up to 40 cm.

The holder comes with a 3/4" and 5/4" threaded connection.

Desktop stand ..... TS-060

Microphone boom (matt black metal tube)