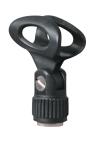

# MICROPHONE-ACCESSOR

Microphone Clip (universal)

This microphone clip fits all common microphone types with a diameter of 23-30 mm,

also microphones with cone shaped handles.

The holder comes with a 3/4" and 5/4" threaded connection

Microphone clip, for Ø 23-30 mm . MH-310

Microphone Clip

This microphone clip fits all common microphone types with a diameter of 30-36 mm,

also microphones with cone shaped han-

The holder comes with a 3/4" and 5/4" threaded connection