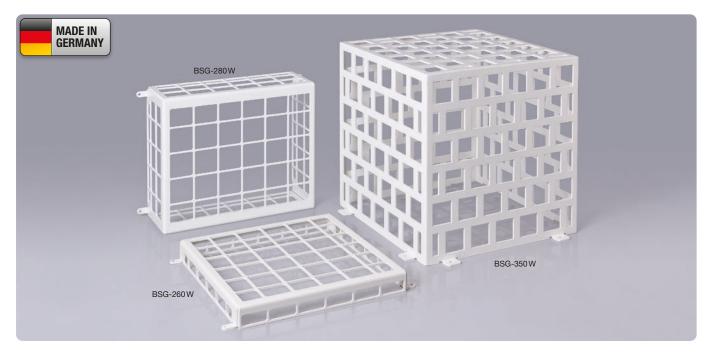

- Protection for speakers without impact resistance.
- Special coatings in all RAL colors are available on request.

| Technical data     | BSG-260W                              | BSG-280 W          | BSG-350 W                                                                                         |
|--------------------|---------------------------------------|--------------------|---------------------------------------------------------------------------------------------------|
| Dimensions (WxHxD) | 263 x 263 x 27 mm                     | 295 x 230 x 100 mm | 350 x 350 x 350 mm                                                                                |
| weight             | 0,9 kg                                | 1,3 kg             | 6,4 kg                                                                                            |
| Colour / Material  | white; metal                          |                    |                                                                                                   |
| Suitable speakers  | all RCS-Ceiling- and Ceiling Speakers | BC-/BCH-Series     | CSP-115/220 D, DH-110 S/115 S/130 S,<br>BC-215 C/230 C, PHS-81T30 BS, SPJ-52 WHBS,<br>SPJ-53 WHBS |

## **Model designations**

| Ball protection grid, for Ceiling- and Ceiling Speaker, 263 x 263 x 27 mm (WxHxD), e.g. for RC-/SC-Series | BSG-260W |
|-----------------------------------------------------------------------------------------------------------|----------|
| Ball protection grid, for Cabinet Speaker, 295 x 230 x 100 mm (WxHxD), e.g. for BC-Series                 | BSG-280W |
| Ball protection grid, for Horn- or Special Speaker, 350 x 350 x 350 mm (WxHxD), e.g. for DH-115 S         | BSG-350W |