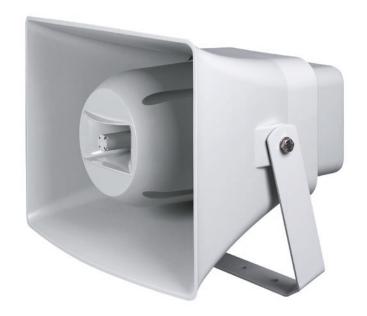

The new music horn CS-6HT60WHBS combines sound pressure and weatherproof of horn speaker with excellent sound of 2-way-system. It is particularly suitable for applications, where apart from speech also a high quality music performance is required.

The weatherproof construction (protection type IP-66) allows the permanent us outdoors. Therefore the range of application possibilities is greatly extended.

Please consider the following features:

- The housing is made of impact proof ABS-plastic and can be painted in all RAL colors on option.
- 100 V-transformers are used, enabling various tapping's
- Technical data CS-6HT60 BS 60 W (90 W) Load rating (Music Power) Base impedance 8 ohms 60 - 30 / 15 / 7,5 W Adaptions at 100 V 100 – 20.000 Hz Frequency range (±10dB) Sound pressure 1 W/1 m 97 dB Sound pressure SPL Pmax/1 m 115 dB Angle of refl. beam (1 kHz) 60° Protection Type DIN 40050 IP 66 Dimensions (without bracket) 330 x 430 x 415 mm Material, Colour ABS-plastic UL94V0, light gray (RAL-7035) Weight 7,05 kg