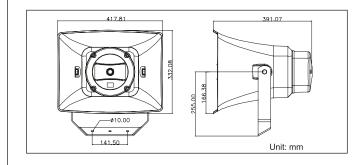

The weatherproof construction (protection type IP-66) allows the permanent us outdoors. Therefore the range of application possibilities is greatly extended.

Please consider the following features:

- The housing is made of impact proof ABS-plastic and can be painted in all RAL colors on option.
- 100 V-transformers are used, enabling various tapping's
- Technical data CS-6HT60 BS 60 W (90 W) Load rating (Music Power) Base impedance 8 ohms 60 - 30 / 15 / 7,5 W Adaptions at 100 V 100 – 20.000 Hz Frequency range (±10dB) Sound pressure 1 W/1 m 97 dB Sound pressure SPL Pmax/1 m 115 dB Angle of refl. beam (1 kHz) 60° Protection Type DIN 40050 IP 66 Dimensions (without bracket) 330 x 430 x 415 mm Material, Colour ABS-plastic UL94V0, light gray (RAL-7035) Weight 7,05 kg