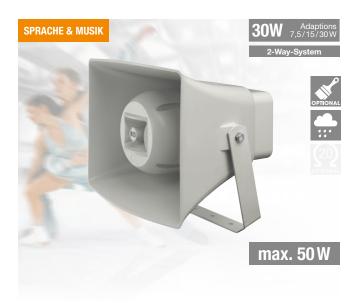

## **Description**

The music horn speaker DMH-301 combines sound pressure and weatherproof of a horn speaker with the excellent sound of a 2-way-system. It is particularly suitable for applications, where apart from speech also a high-quality music performance is required.

The weatherproof construction (protection type IP-66) allows the permanent use outdoors. Therefore the range of application possibilities is greatly extended.

Please consider the following features:

- The housing is made of impact proof ABS-plastic and can be painted in all RAL colours on option.
- 100 V-transformers are used, enabling various tappings.
- The music horn contains 2 separate driver units, one for the low and one for the high frequency range
- The mounting bracket is tiltable so the music horn speaker is optimally suited for wall- or ceiling mounting.

| Technical data                        | DMH-301                                   |
|---------------------------------------|-------------------------------------------|
| Load rating (Music power)             | 30 W (45 W)                               |
| Nominal impedance                     | 8 Ohm                                     |
| Transformer tappings at 100 V         | 30 W – 15 W – 7,5 W                       |
| Frequency range                       | 240 – 11.500 Hz                           |
| Sound pressure at 1W/1m               | 101 dB                                    |
| Sound pressure SPL Pmax/1m            | 120,8 dB @ 5340 Hz                        |
| Angle of refl. beam (-6dB, 1/2/8 kHz) | 60°/50°/30°                               |
| Pretection type DIN 40050             | IP 66                                     |
| Dimensions (H x B x T)                | 330 x 412 x 445 mm (without mounting bar) |
| Gewicht                               | approx. 5,7 kg                            |
| Material, Colour                      | ABS plastic, light gray                   |