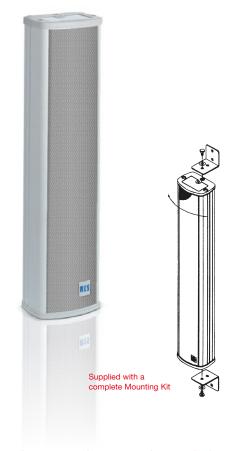

## **Description**

These Column Speakers come in a very elegant design, extremely slim, so that they adapt outstandingly to every architecture (e.g. in churches etc.).

The housing is of aluminium, the top and bottom of highquality plastic. The grille is made of steel.

The speaker-chassis, along with a high quality audio frequency transformer, ensures very good acoustic pressure and best playback quality.

- On the back of this column speaker is an internal impedance-selector switch.
- The column speaker can be connected with 100 70 -25V respectively with 1/1 - 1/2 - 1/4 perforance.

| Technical data                | CS-212             |
|-------------------------------|--------------------|
| Load rating (Music power)     | 12 W (18 W)        |
| Transformer tappings at 100 V | 12 – 6 / 3 / 1,5 W |
| Frequency range               | 100 – 15.000 Hz    |
| Sound pressure at 1W/1m       | 92 dB              |
| Sound pressure SPL Pmax/1m    | 103 dB             |
| Speakers, installed           | 4 units Ø 70 mm    |
| Dimensions (HxWxD)            | 405 x 106 x 75 mm  |
| Weight                        | approx. 2,2 kg     |
| Colour                        | similar RAL 9010   |