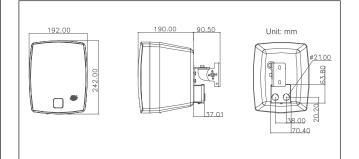

| Technical data                | CT-552WTBS                                   |
|-------------------------------|----------------------------------------------|
| Load rating (program)         | 30 W (50 W)                                  |
| Transformer tappings at 100 V | 30 / 15 / 7,5 / 3,75 W                       |
| Frequency range (±10dB)       | 80 Hz – 20 KHz                               |
| Sound pressure at 1 W/1 m     | 89 dB                                        |
| Sound pressure SPL Pmax/1 m   | 104 dB                                       |
| Angle of refl. beam 1kHz      | 120° vertical / 60° horizontal               |
| Speaker Ø and impedance       | Woofer: 5"; Tweeter: 89 x 64 mm / 8 $\Omega$ |
| Dimensions, HxWxD             | 242 x 192 x 190 mm                           |
| Material                      | ABS-plastic UL94V0; sheet steel              |
| Weight and Colour             | approx. 2,5 kg, white                        |