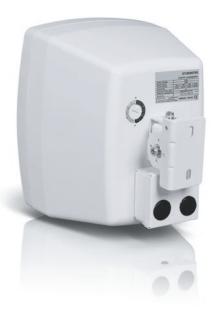

This speaker series fulfilled the requirements of EN 54-24 and British standard BS 5839.

Please consider the following features:

- Due to the trapezoidal shape of the housing mounting in corners or angles is easily possible. Just as well the design is also suitable as monitor speaker.
- The swing and inclinable bracket is included in the delivery.
- On the rear of the unit there is the impedance selector which allows 4x 100 taps and 8 ohm position plus deactivation of the speaker.
- The fitted 100V-transformer avoids any loss of sound pressure and playback quality.

• Equipped with a ceramic terminal and a metallic cable cover complies with the requirements of BS speakers de 5839.