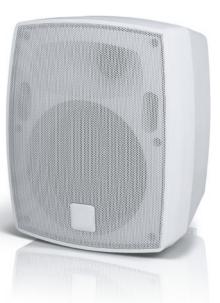

## Description

This loudspeaker is tested by a notified product certification authority and certified to EN 54-24:2008.

This professional cabinet speaker is suitable for voice alarm systems. It includes a 2-way bass reflex system from fullrange woofer and a dome-tweeter. The housing is very acoustically and professionally designed

This speaker series fulfilled the requirements of EN 54-24 and British standard BS 5839.

Please consider the following features:

- Due to the trapezoidal shape of the housing mounting in corners or angles is easily possible. Just as well the design is also suitable as monitor speaker.
- The swing and inclinable bracket is included in the delivery.
- On the rear of the unit there is the impedance selector which allows 4x 100 taps and 8 ohm position plus deactivation of the speaker.
- The fitted 100V-transformer avoids any loss of sound pressure and playback quality.

| Technical data                | CT-552WTBS                                   |
|-------------------------------|----------------------------------------------|
| Load rating (program)         | 30 W (50 W)                                  |
| Transformer tappings at 100 V | 30 / 15 / 7,5 / 3,75 W                       |
| Frequency range (±10dB)       | 80 Hz – 20 KHz                               |
| Sound pressure at 1 W/1 m     | 89 dB                                        |
| Sound pressure SPL Pmax/1 m   | 104 dB                                       |
| Angle of refl. beam 1kHz      | 120° vertical / 60° horizontal               |
| Speaker Ø and impedance       | Woofer: 5"; Tweeter: 89 x 64 mm / 8 $\Omega$ |
| Dimensions, HxWxD             | 242 x 192 x 190 mm                           |
| Material                      | ABS-plastic UL94V0; sheet steel              |
| Weight and Colour             | approx. 2,5 kg, white                        |