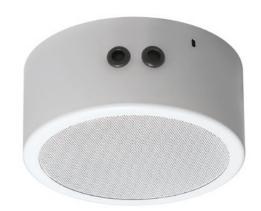

## **Description**

This loudspeaker is tested by a notified product certification authority and certified to EN 54-24:2008.

This ceiling loudspeaker made of plastic-coated metal has, like all our EN 54-24 loudspeakers, been specially developed and optimized for voice alarm systems. Equipped with a broadband speaker, it is ideal for voice announcements and background music with very good sound quality in buildings.

The speaker has a fire pot and conforms to British Standard BS 5839, Part 8.

Please consider the following features:

- 165 mm broadband chassis for excellent speach and music reproduction.
- Plastic coated metal version
- Quick and uncomplicated assembly by screwing the metal back wall.
- Flat and elegant design for inconspicuous installations, because of the metall back plate without an annoying »collar«.