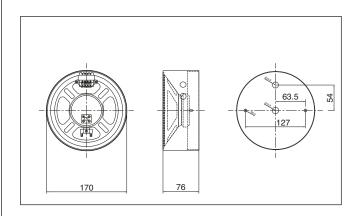

| Technical data                     | DA-110 EN                            |
|------------------------------------|--------------------------------------|
| Load rating (program)              | 10 (15) W                            |
| Transformer tappings at 100 V      | 10/6/3/1,5 W                         |
| Frequency range (±10dB)            | 230 – 24.000 Hz                      |
| Sound pressure at 1 W/1 m          | 93,0 dB                              |
| Sound pressure Pmax/4 m            | 100,2 dB                             |
| Sensitivity 1 W/4 m, EN54-24       | 81,0 dB                              |
| Angle of refl. beam -6dB 1/2/4 kHz | 180° /105° / 50°                     |
| Speaker Ø / impedance              | 165 mm / 8 Ohm                       |
| Dimensions Ø / Height              | Ø 170 mm x 76 mm                     |
| Weight, Colour                     | 1,23 kg; white (similar to RAL 9010) |