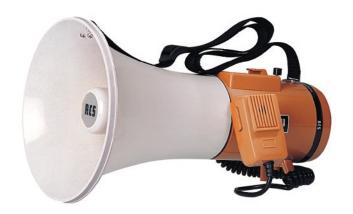

**Shoulder Megaphone** max. 25 W

Shoulder Megaphone SM-025 Shoulder Megaphone, with siren signal ...... SM-025S

## **Description**

Powerful transistor-megaphone with a bundled, impact and scratch resistant horn (ABS).

The chracteristics of the built-in microphone makes feedback nearly impossible. Speech button and volume control are easy to handle.

The megaphone is ideal for the use at events, in swimming halls and on building sites.

Please consider the following features:

- Hand Microphone with fitted helix cable
- Speech shift-lock and volume control on the microphone

| Technical data    | SM-025/S                                          |
|-------------------|---------------------------------------------------|
| Output rate       | max. 25 W                                         |
| Power supply      | 6 Babycells (UM-2)                                |
| Battery lifetime  | normal use up to 8 hours                          |
| Reach             | outdoors up to 1.000 m                            |
| Dimensions/Weight | Ø 211 mm, L 375 mm; 2.4 kg                        |
| Colour / Material | pearlwhite-lightbrown with red signal stripe; ABS |