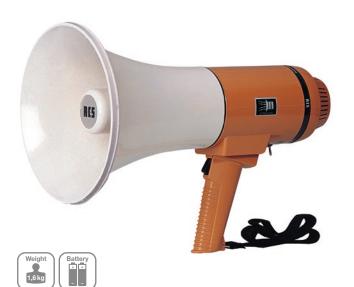

# **HAND- AND SHOULDER MEGAPHONES**

**Hand Megaphone** max. 25 W

| Hand Megaphone                    | HM-025  |
|-----------------------------------|---------|
| Hand Megaphone, with siren signal | HM-025S |

### **Description**

Powerful transistor-megaphone with a bundled, impact and scratch resistant horn (ABS).

The chracteristics of the built-in microphone makes feedback nearly impossible. Speech button and volume control are easy to handle.

The megaphone is ideal for the use at events, in swimming halls and on building sites.

Please consider the following features::

- Easy handling
- Pistol grip with carrier strap

| Technical data      | HM-025/S                                          |
|---------------------|---------------------------------------------------|
| Output rate         | max. 25 W                                         |
| Power supply        | 6 Babycells (UM-2)                                |
| Battery lifetime    | normal use up to 8 hours                          |
| Reach               | outdoors up to 1.000 m                            |
| Dimensions/Weight   | Ø 211 mm, L 375 mm; 1,6 kg                        |
| Colour and Material | pearlwhite-lightbrown with red signal stripe; ABS |