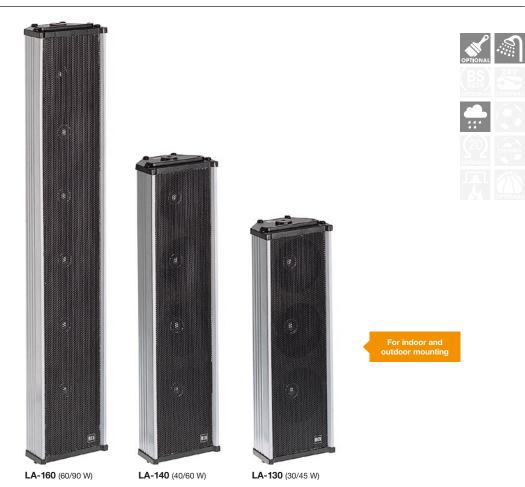

| Technical data               | LA-130             | LA-140             | LA-160             |
|------------------------------|--------------------|--------------------|--------------------|
| Load rating (Music power)    | 30 W (45 W)        | 40 W (60 W)        | 60 W (90 W)        |
| Transformer tappings at 100V | 15 W – 30 W        | 20 W – 40 W        | 30 W – 60 W        |
| Frequency range (Hz)         | 60 – 15.000 Hz     | 60 – 15.000 Hz     | 60 – 15.000 Hz     |
| Sound pressure SPL Pmax/1m   | 113 dB             | 116 dB             | 118 dB             |
| Speaker, installed           | 3 units            | 4 units            | 6 units            |
| Dimensions, HxWxD (mm)       | 385 x 147 x 110 mm | 575 x 147 x 110 mm | 830 x 147 x 110 mm |
| Weight                       | approx. 4,5 kg     | 5,5 kg             | 6,0 kg             |
| Colour                       | silver met./black  |                    |                    |

## Model designations

| Column Speakers, 30 W, (100 V), aluminium | <b>LA-130</b> |
|-------------------------------------------|---------------|
| Column Speakers, 40 W, (100V), aluminium  | <b>LA-140</b> |
| Column Speakers, 60 W, (100 V), aluminium | <b>LA-160</b> |