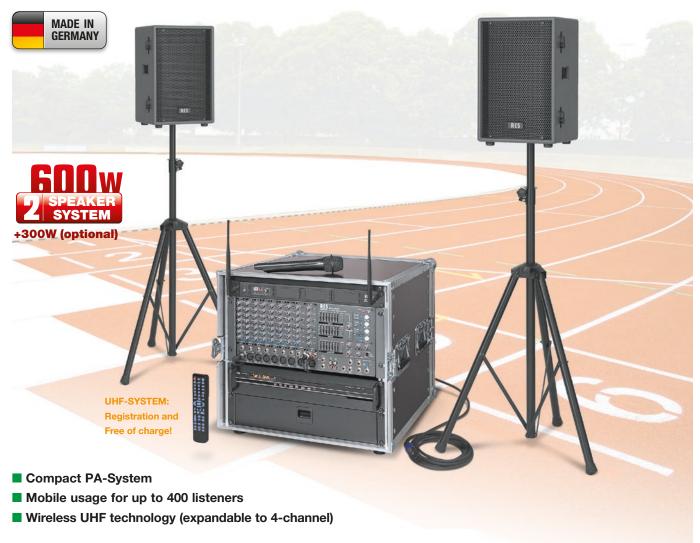

## **PORTABLE COMPACT-SYSTEM PCS-500**

COMPACT PA-SYSTEM FOR MORILE OPERATION

This mobile PA-System PCS-500 has **3x 300W** (RMS) performance and is suited for professional sounding for up to 400 people. Optimal results can be achieved through carefully selected, complementary components. This compact and user friendly system can be ready for operation within a few minutes. The mobile set of wheels makes handling very easy with little effort.

## This system includes the following components:

- 1x PMX-911R Power Mixer 3x 300W (RMS) Including 9 input-channels (4x stereo-CH) and diversity of outputs
- 2x QRF-210 Professional 2-Way Speaker Full Range, including 10m Connection cables each
- 2x Floor Stands

Adjustable height from 115 cm up to 200 cm

- 1x CD / MP3 / DVD-Player with Remote
  The unit will play all common audio formats such as: CD/CD-R/RW, MP3, VCD, SVCD, DVD, DVD+R/RW, WMA, Picture CD and XviD
- 1x UHF Receiver-System, 1-Channel
  16 frequencies (registration free), with wireless Hand microphone
  optionally expandable up to 4 channels (see UR-016 B/C on page 238)
- 1x Professional Rack-Flightcase
  19°, 10 RU, with rounded corners and 25mm aluminum edge protection

PORTABLE COMPACT-SYSTEM, 600/+300W...PCS-500

with 2 professional 2-way speakers and accessories (see image)