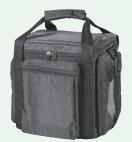

#### **Carriage and Storage Cover**

Weatherproof, high-quality vinyl fabric cover for carriage, while use and storage of the SCHOOL-CUBE 100. With removable pocket for accessories.

Carriage and Storage Cover, for PWA-103 ...... VC-020