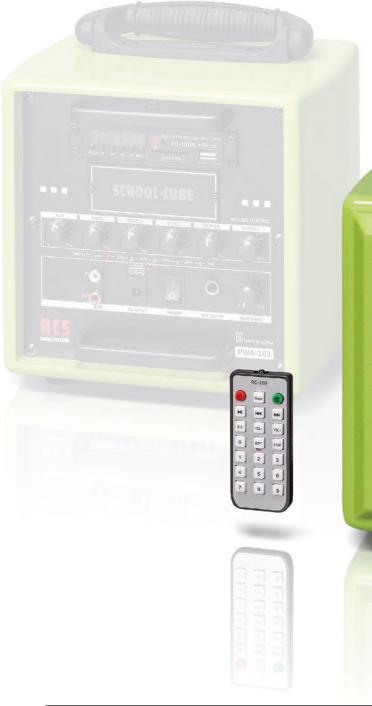

### PA SYSTEM FOR SCHOOL AND EDUCATION SCHOOL-CUBE 100

- MP3 multiplayer with recording function
- BT function
- Remote Control

Our PWA series smallest member - really big!

The new PWA-103 was specifically developed for the schools and in particular for the sound reinforcements in the classroom.

The device is standardly equipped with multiplayer, whose media data can be played back via USB, SD card or BT. The recording function is also integrated.

The visually appealing MDF housing has a very robust design and, in conjunction with the 5.25 inch full range speaker, ensures a natural and clear sound.

Please consider the following features:

- Small, light and handy.
- Very robust MDF housing.
- Mains operation, therefore suitable for continuous use.
- Signal input for the connection of PC or smartphone.