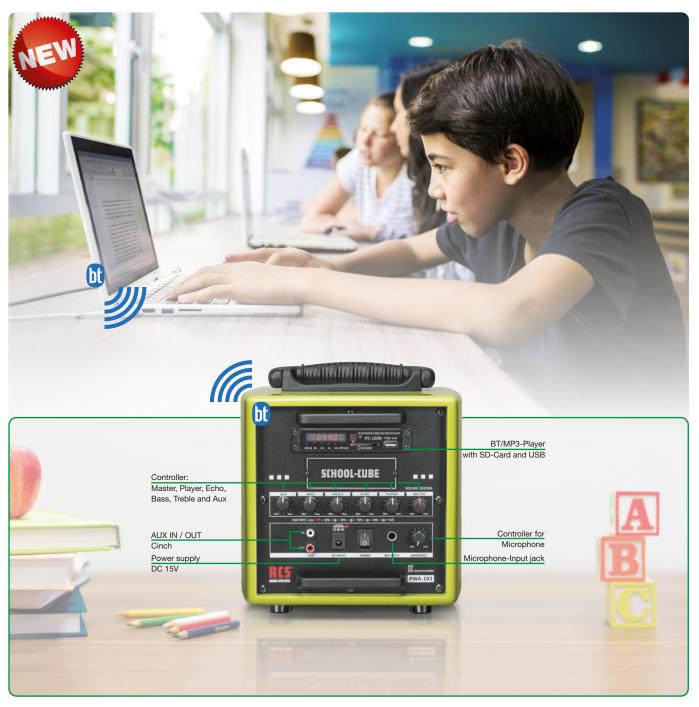

The device is standardly equipped with multiplayer, whose media data can be played back via USB, SD card or BT. The recording function is also integrated.

The visually appealing MDF housing has a very robust design and, in conjunction with the 5.25 inch full range speaker, ensures a natural and clear sound.

| Technical data              | PWA-103                                  |
|-----------------------------|------------------------------------------|
| Program power / RMS         | 40 W / 20 W                              |
| Power supply                | via included DC power supply (15V 3.3 A) |
| Speaker                     | 5.25" Full Range Speaker                 |
| Signal inputs               | Line cinch, MIC jack 6,3 mm              |
| Signal outputs              | Line out cinch                           |
| Housing                     | MDF                                      |
| Colour                      | mint-green high gloss                    |
| Dimensions (WxHxD) / Weight | 210 x 200 x 220 mm, 2,5 kg               |

Please consider the following features:

- Small, light and handy.
- Very robust MDF housing.
- Mains operation, therefore suitable for continuous use.
- Signal input for the connection of PC or smartphone.