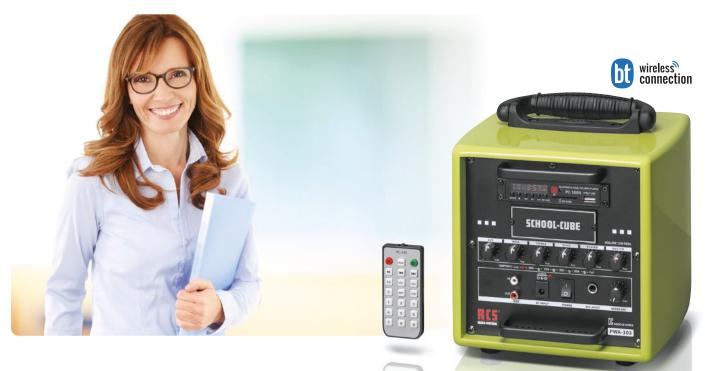

### PA SYSTEM FOR SCHOOL AND EDUCATION SCHOOL-CUBE 100

- MP3 multiplayer with recording function
- BT function
- Remote Control

Our PWA series smallest member - really big!

The new PWA-103 was specifically developed for the schools and in particular for the sound reinforcements in the classroom.

The device is standardly equipped with multiplayer, whose media data can be played back via USB, SD card or BT. The recording function is also integrated.

The visually appealing MDF housing has a very robust design and, in conjunction with the 5.25 inch full range speaker, ensures a natural and clear sound.

| Technical data              | PWA-103                                  |
|-----------------------------|------------------------------------------|
| Program power / RMS         | 40 W / 20 W                              |
| Power supply                | via included DC power supply (15V 3.3 A) |
| Speaker                     | 5.25" Full Range Speaker                 |
| Signal inputs               | Line cinch, MIC jack 6,3 mm              |
| Signal outputs              | Line out cinch                           |
| Housing                     | MDF                                      |
| Colour                      | mint-green high gloss                    |
| Dimensions (WxHxD) / Weight | 210 x 200 x 220 mm, 2,5 kg               |