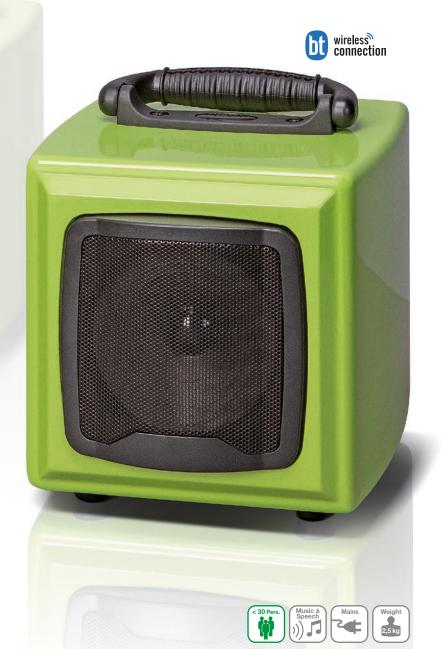

### PA SYSTEM FOR SCHOOL AND EDUCATION SCHOOL-CUBE 100

- MP3 multiplayer with recording function
- BT function
- Remote Control

Our PWA series smallest member - really big!

The new PWA-103 was specifically developed for the schools and in particular for the sound reinforcements in the classroom.

The device is standardly equipped with multiplayer, whose media data can be played back via USB, SD card or BT. The recording function is also integrated.

The visually appealing MDF housing has a very robust design and, in conjunction with the 5.25 inch full range speaker, ensures a natural and clear sound.

| Technical data              | PWA-103                                  |
|-----------------------------|------------------------------------------|
| Program power / RMS         | 40 W / 20 W                              |
| Power supply                | via included DC power supply (15V 3.3 A) |
| Speaker                     | 5.25" Full Range Speaker                 |
| Signal inputs               | Line cinch, MIC jack 6,3 mm              |
| Signal outputs              | Line out cinch                           |
| Housing                     | MDF                                      |
| Colour                      | mint-green high gloss                    |
| Dimensions (WxHxD) / Weight | 210 x 200 x 220 mm, 2,5 kg               |

Please consider the following features:

- Small, light and handy.
- Very robust MDF housing.
- Mains operation, therefore suitable for continuous use.
- Signal input for the connection of PC or smartphone.