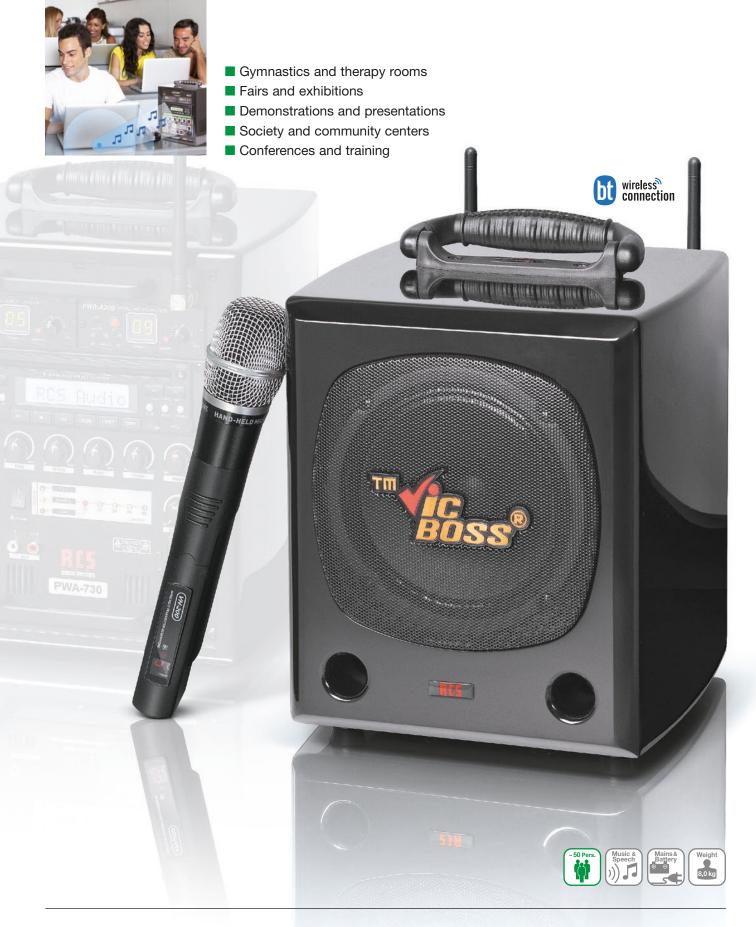

## PA SYSTEM FOR SCHOOL AND EDUCATION SCHOOL-CUBE 700

- CD/MP3-multifunction player
- VHF-receiver system (registration and free of charge)
- Powerful sound

The technically mobile speaker and amplifier system SCHOOL-CUBE 700 presents itself in modern piano lacquer design, impresses with rich and crystal-clear sound, high battery life and overloading protection. This device is ideal for larger classrooms, lecture halls or sports halls.

| Technical data             | PWA-730B U1/U2                   |
|----------------------------|----------------------------------|
| Program power / RMS        | 85 W / 50 W                      |
| Power supply               | 15V 3.3 A                        |
| Battery                    | 12V / 7.2 Ah                     |
| Operating time battery     | 6 - 8 hours                      |
| Speaker                    | 6,5" Full Range                  |
| Inputs                     | Line in cinch; Line in XLR/jack  |
| Outputs                    | Line out cinch; Speaker Out jack |
| VHF-Receiver               | 174-216 MHz, registration-free   |
| Tone regulation            | double                           |
| Case/Colour                | MDF; glossy black                |
| Dimensions (WxHxD); Weight | 240 x 280 x 245 mm; 8,0 kg       |

#### Model designations:

with integrated Multifunction-player and 1-channel VHF-receiver system

with integrated Multifunction-player and 2-channel VHF-receiver system

Depending on the desired version, the school cube has 1 or 2 VHF-receivers for using VH-200 (hand microphone) or VB-200 (bodypack). It can be connected to a headset or a clip on microphone.