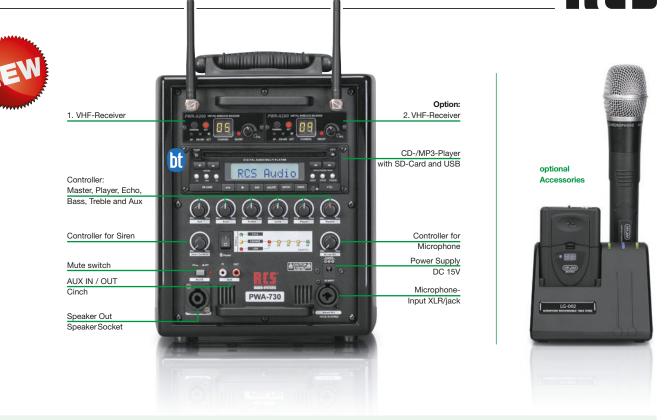

## PA SYSTEM FOR SCHOOL AND EDUCATION SCHOOL-CUBE 700

- CD/MP3-multifunction player
- VHF-receiver system (registration and free of charge)
- Powerful sound

The technically mobile speaker and amplifier system SCHOOL-CUBE 700 presents itself in modern piano lacquer design, impresses with rich and crystal-clear sound, high battery life and overloading protection. This device is ideal for larger classrooms, lecture halls or sports halls.

The standard integrated multifunction player with BT module supports all common formats and functions. Further, the player has a "recording" function on USB or SD card and "pitch control" in order to affect the playback speed.

#### Model designations:

with integrated Multifunction-player and 1-channel VHF-receiver system

with integrated Multifunction-player and 2-channel VHF-receiver system

Depending on the desired version, the school cube has 1 or 2 VHF-receivers for using VH-200 (hand microphone) or VB-200 (bodypack). It can be connected to a headset or a clip on microphone.

A VHF receiver system is used with frequencies are which in Germany in the registration-free and interference-insensitive area.

Please consider the following features:

- CD/MP3/BT multifunction player with adjustable play-back speed.
- Two device versions for single or dual channel microphone operation.
- Robust and sound-optimized MDF housing.
- Intelligent battery status indicator.

#### **VHF-Receiver**

The frequencies of the VHF module are in the range of 174-216 MHz and are therefore EU-wide registration-free.

VHF-Receiver, (for PWA-Series).... for upgrading, frequency range 174-216 MHz