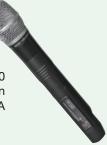

#### VHF-Hand Microphone

VHF handheld microphone for the wireless signal transmission to the SCHOOL-CUBE. The dynamic microphone is voice-optimized and has 10 selectable channels which are shown on the display. Power is supplied by two AA batteries or equivalent batteries.

VHF-Hand Microphone, for PWA-730 B. VH-200