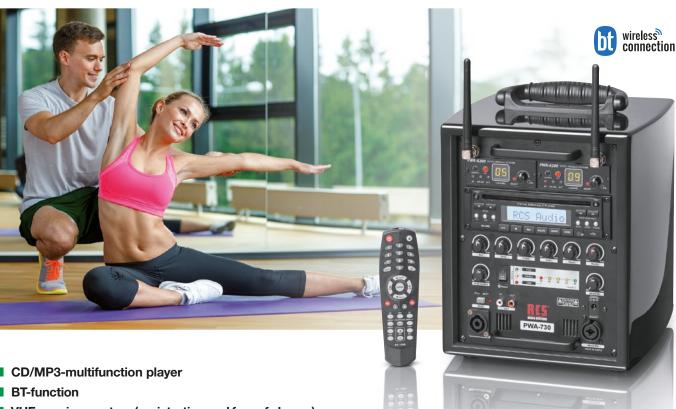

## PA SYSTEM FOR SCHOOL AND EDUCATION SCHOOL-CUBE 700

- CD/MP3-multifunction player
- VHF-receiver system (registration and free of charge)
- Powerful sound

The technically mobile speaker and amplifier system SCHOOL-CUBE 700 presents itself in modern piano lacquer design, impresses with rich and crystal-clear sound, high battery life and overloading protection. This device is ideal for larger classrooms, lecture halls or sports halls.

The standard integrated multifunction player with BT module supports all common formats and functions. Further, the player has a "recording" function on USB or SD card and "pitch control" in order to affect the playback speed.

A VHF receiver system is used with frequencies are which in Germany in the registration-free and interference-insensitive area.

Please consider the following features:

- CD/MP3/BT multifunction player with adjustable play-back speed.
- Two device versions for single or dual channel microphone operation.
- Robust and sound-optimized MDF housing.
- Intelligent battery status indicator.