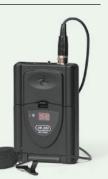

#### **VHF-Bodypack**

VHF bodypack incl. clip-on microphone, for wireless signal transmission to the SCHOOL-CUBE. The bodypack has 10 selectable channels which are shown on the display. Power is supplied by two AA batteries or equivalent batteries.

VHF-Bodypack, incl. clip-on microphone..... VB-200