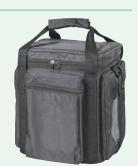

### **Carriage and Storage Cover**

High-quality, weatherproof vinyl fabric cover for carriage, while use and storage of the SCHOOL-CUBE 700. With removable pocket for accessories.

Carriage and Storage Cover, for PWA-730B...... VC-070