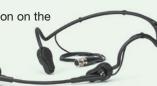

#### **Headset-Microphone**

Headset for optional operation on the bodypack VB-200. Cable length 100 cm. With mini XLR plug.

Headset-Microphone, for VB-200 ..... HS-100