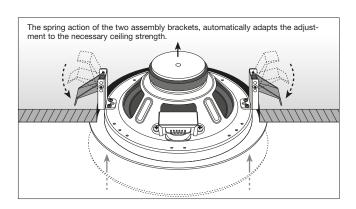

## WALL AND CEILING SPEAKER

100 V

**Ceiling Speaker** with 100 V-transformer

This ceiling speaker is made of full metal. By the two assembly brackets, which tighten automatically by spring action when inserting the speaker into the hole, assembling time is reduced to a minimum.

The speaker is in one piece and surprisingly easy to mount. The grille and installation ring are made of varnished steel, and meet most fire regulation rules.

A high-quality, wide band speaker chassis (61/2") and an equivalent 100 V matching transformer allow perfect speech and music reproduction.