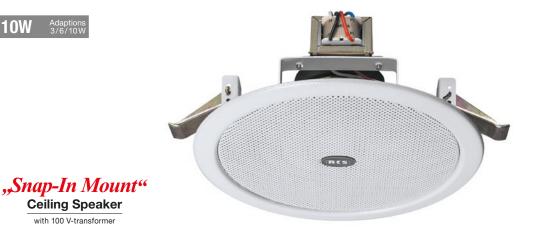

## WALL AND CEILING SPEAKER

100 V

**Ceiling Speaker** with 100 V-transformer

This ceiling speaker is made of full metal. By the two assembly brackets, which tighten automatically by spring action when inserting the speaker into the hole, assembling time is reduced to a minimum.

The speaker is in one piece and surprisingly easy to mount. The grille and installation ring are made of varnished steel, and meet most fire regulation rules.

A high-quality, wide band speaker chassis (61/2") and an equivalent 100 V matching transformer allow perfect speech and music reproduction.

## Model designation

Snap-In Mount-Ceiling Speaker, 10 W...... RC-210 A with 100V-transformer, white

Built to be ball-proof, (option)......BW-200