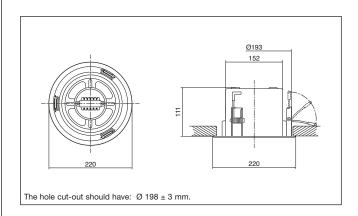

| Technical data                          | RC-606 EN                           |
|-----------------------------------------|-------------------------------------|
| Nominal load capacity (music load cap.) | 6 (15) W                            |
| Adjustments at 100 V                    | 6-3-1,5 W                           |
| Frequency range                         | 80 – 24.000 Hz                      |
| Sound pressure 1 W/1 m                  | 93,0 dB                             |
| Sound pressure Pmax/4 m                 | 98,2 dB                             |
| Sensitivity 1 W/4 m, EN54-24            | 78,0 dB                             |
| Beam angle -6dB 1/2/4 kHz               | 180° /128°/55°                      |
| Hole cut-out Ø                          | 198 mm                              |
| Outside dimensions x installation depth | 220 mm x 112 mm                     |
| Weight, colour                          | 1,3 kg; white (similar to RAL 9010) |