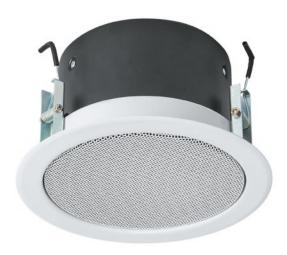

## **Description**

This loudspeaker is tested by a notified product certification authority and certified to EN 54-24:2008.

This built-in loudspeaker made of plastic-coated metal has, like all our EN 54-24 loudspeakers, been specially developed and optimized for voice alarm systems. Equipped with a broadband speaker, it is ideal for voice announcements and background music with very good sound quality in buildings.

The speaker has a fire pot and conforms to British Standard BS 5839. Part 8.

Please consider the following features:

- 165mm broadband speaker for best voice and music reproduction
- Plastic coated metal version
- Fast and uncomplicated assembly with spring clamps and short tension distance
- The simple, modern mounting method adapts to all standard ceiling thicknesses of 2 45 mm.

## Model designation

Alarming Ceiling-Speaker RC-606 EN 6 W, with 100 V-transformer and dust cover