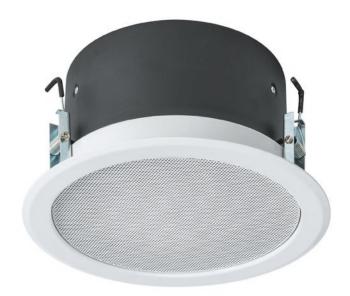

## **Description**

This loudspeaker is tested by a notified product certification authority and certified to EN 54-24:2008.

This built-in loudspeaker made of plastic-coated metal is equipped with 2 loudspeakers as well as with 2 transformers and thus allows in a space-saving and elegant way an A / B distribution and cabling of the required alarm loudspeaker according to DIN EN 50849 / VDE 0828 and VDE 0833-4.

The speaker has a fire pot and conforms to British Standard BS 5839. Part 8.

Please consider the following features:

- 2 strong broadband speakers for best voice and music reproduction
- Plastic coated metal version
- Fast and uncomplicated assembly with spring clamps and short tension distance
- The simple, modern mounting method adapts to all standard ceiling thicknesses of 10 - 45 mm.

| Technical data                          | RC-612EN                            |
|-----------------------------------------|-------------------------------------|
| Nominal load capacity (music load cap.) | 2 x 6 (15) W                        |
| Adjustments at 100 V                    | 2 x 6-3-1,5 W                       |
| Frequency range                         | 120 – 23.500 Hz                     |
| Sound pressure 1 W/1 m                  | 89,0 dB                             |
| Sound pressure Pmax/4 m                 | 100,5 dB                            |
| Sensitivity 1 W/4 m, EN54-24            | 80,8 dB                             |
| Beam angle -6dB 1/2/4 kHz               | 180°/70°(v)80°(h)/32°(v)41°(h)      |
| Hole cut-out Ø                          | 243 mm                              |
| Outside dimensions x installation depth | 267 mm x 138 mm                     |
| Weight, colour                          | 2,2 kg; white (similar to RAL 9010) |