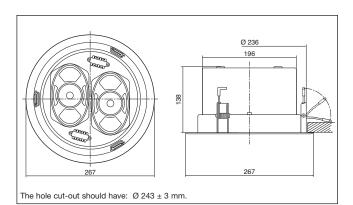

| Technical data                          | RC-612EN                            |
|-----------------------------------------|-------------------------------------|
| Nominal load capacity (music load cap.) | 2 x 6 (15) W                        |
| Adjustments at 100 V                    | 2 x 6-3-1,5 W                       |
| Frequency range                         | 120 – 23.500 Hz                     |
| Sound pressure 1 W/1 m                  | 89,0 dB                             |
| Sound pressure Pmax/4 m                 | 100,5 dB                            |
| Sensitivity 1 W/4 m, EN54-24            | 80,8 dB                             |
| Beam angle -6dB 1/2/4 kHz               | 180°/70°(v)80°(h)/32°(v)41°(h)      |
| Hole cut-out Ø                          | 243 mm                              |
| Outside dimensions x installation depth | 267 mm x 138 mm                     |
| Weight, colour                          | 2,2 kg; white (similar to RAL 9010) |