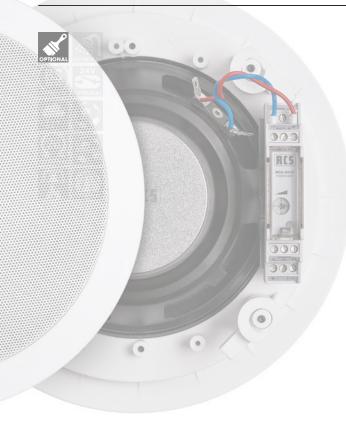

## **Description**

The new active speaker system RCA-220C allows a very high-quality, especially low-priced 2-way PA. Set consists of 2 coaxial ceiling speaker and an amplifier module with a power range of 2x 20 W. The used stereo amplifier is performed in Class-D technology.

The performance amplifying made directly at the speaker. This guarantees in all frequency ranges high dynamics and reproduction quality and fidelity without distortion.

The optionally available mixer UPM-121A completes the set. With this mixer all signals can be fed, for example, or laptops, CD / MP3 players mobile phones.

## **Model designations**

| Active-Speaker-Set, 2x 20/10W 2 Ceiling speakers with integrated amplifier module | RCA-220 C  |
|-----------------------------------------------------------------------------------|------------|
|                                                                                   |            |
| 3-Channel Flush-Mounting Mixer                                                    | UPM-121 A  |
| Power Supply, 24 V                                                                | PSU-048/24 |