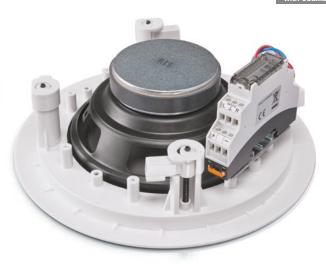

## **Description**

The new active speaker system RCA-220C allows a very high-quality, especially low-priced 2-way PA. Set consists of 2 coaxial ceiling speaker and an amplifier module with a power range of 2x 20 W. The used stereo amplifier is performed in Class-D technology.

The performance amplifying made directly at the speaker. This guarantees in all frequency ranges high dynamics and reproduction quality and fidelity without distortion.

The optionally available mixer UPM-121A completes the set. With this mixer all signals can be fed, for example, or laptops, CD / MP3 players mobile phones.

## **Model designations**

| Active-Speaker-Set, 2x 20/10W 2 Ceiling speakers with integrated amplifier module | RCA-220 C  |
|-----------------------------------------------------------------------------------|------------|
|                                                                                   |            |
| 3-Channel Flush-Mounting Mixer                                                    | UPM-121 A  |
| Power Supply, 24 V                                                                | PSU-048/24 |