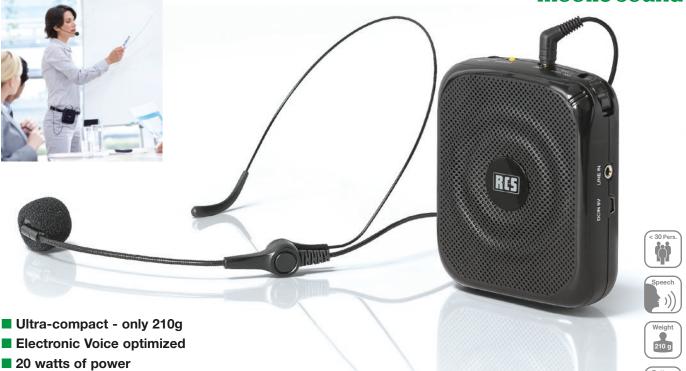

# **SOUND-BELT 2**

### **PORTABLE VOICE AMPLIFIER**

| Technical data        | SB-020                          |
|-----------------------|---------------------------------|
| Output rate/RMS       | 20/10 W                         |
| Power supply          | Li-ion battery 7.4 V, 1000 mAh  |
| Battery lifetime      | 8 – 16 hours (volume dependent) |
| Reach                 | up to 30 persons                |
| Dimensions and Weight | W 88 x H 105 x D 35 mm; 210 g   |
| Colour                | black                           |

### Description

The new compact and inconspicuous but powerful voice amplifier SB-020 is optimized for voice transmission and therefore very suitable for teachers and lecturers.

The device has an internal charging circuit and, as a result by the use of a Li-ion battery, the charging process is very comfortable. A possible overcharge is reliably prevented by the integrated overcharge protection, so that the device is always ready for use. The battery life is 8-16 hours, depending on the volume setting.

#### Also included in delivery box:

- + Comfortable headset microphone
- + Hand microphone
- + Belt-clip and Lanyard
- + Audio cable for "Line-in" input (130 cm)
- + Power cable (mini-USB)