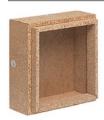

Installation case made of soaked chipboard for installation in ceilings or walls made of bricks, cement etc.

Dimensions: 233 (H) x 233 (W) x 100 (D) in mm.

Installation case for SC-106 EN-1 . . EZ-120

| Technical data                 | SC-106EN-1                      |
|--------------------------------|---------------------------------|
| Load rating (Music Power)      | 6 W (15 W)                      |
| Adaptions at 100 V             | 6 W - 3 W - 1,5 W               |
| Frequency range (±10dB)        | 90 – 16.500 Hz                  |
| Sound pressure at 1W/1m        | 91 dB                           |
| Sound pressure SPL Pmax/1m     | 101 dB                          |
| Angle of refl. beam 1kHz -6dB  | 180° horizontal / 175° vertical |
| Speaker and Impedance          | 4"x2,5", 8 ohms                 |
| Hole cut-out                   | 185 x 185 mm, ±5 mm             |
| Dimensions; Installation depth | 220 x 220 mm / 70 mm            |
| Weight, Colour                 | 1,1 kg, white                   |