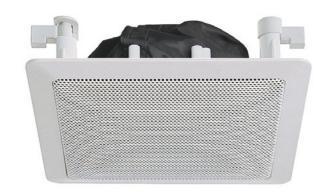

## **VOICE EVACUATION CEILING SPEAKER**

**EN54-24 CERTIFIED** 

100 V

PASSIVE

ACTIVE

## **Description**

This loudspeaker is tested by a notified product certification authority and certified to EN 54-24:2008.

In terms of safety and simplicity this loudspeaker sets new standards. It is equipped with the most modern and easiest mounting, a quick release closure.

The assembly / disassembly is carried out by tighten 4 screws which are accessible after lifting the perforated plate. The installation frame is made of high quality plastic parts; the grille is made of coated steel. The construction is theft proof.

Please consider the following features:

- The understated, modern design with a rim thickness of only 2mm is especially preferred by architects.
- Optimum sound for voice alarming and appropriate attention/alarm signals.
- Equipped with a dust cover as drip protection.
- The housing is made of impact, shock and fire resistant ABS plastic and as an option available on all RAL colors on request.