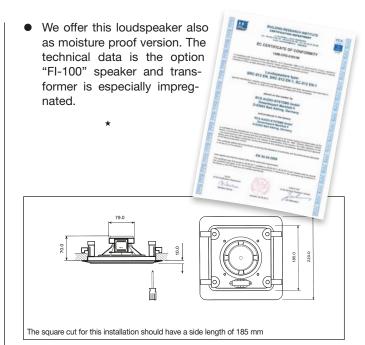

Installation case made of soaked chipboard for installation in ceilings or walls made of bricks, cement etc.

Dimensions: 233 (H) x 233 (W) x 100 (D) in mm.

Installation case for SC-106 EN-1 . . EZ-120

| Technical data                 | SC-106EN-1                      |
|--------------------------------|---------------------------------|
| Load rating (Music Power)      | 6 W (15 W)                      |
| Adaptions at 100 V             | 6 W - 3 W - 1,5 W               |
| Frequency range (±10dB)        | 90 – 16.500 Hz                  |
| Sound pressure at 1W/1m        | 91 dB                           |
| Sound pressure SPL Pmax/1m     | 101 dB                          |
| Angle of refl. beam 1kHz -6dB  | 180° horizontal / 175° vertical |
| Speaker and Impedance          | 4"x2,5", 8 ohms                 |
| Hole cut-out                   | 185 x 185 mm, ±5 mm             |
| Dimensions; Installation depth | 220 x 220 mm / 70 mm            |
| Weight, Colour                 | 1,1 kg, white                   |