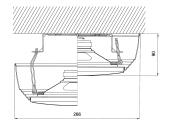

## **Description**

The models SCS-110 C and SCS-120 C correspond to the accompanying model series in design, mounting method and design.

They are equipped with a high-quality 2-way coaxial chassis that in reference to sound pressure and fidelity fulfills also professional requirements.

Figure shows 2-way-coaxial-chassis for the models SCS-110 C and SCS-120 C.

| Technical data                       | SCS-106         | SCS-110         |
|--------------------------------------|-----------------|-----------------|
| Load rating (Music power)            | 6 (15) W        | 10 (15) W       |
| Transformer tappings at 100 V        | 6/3/1,5 W       | 10 / 5 / 2,5 W  |
| Frequency range                      | 155 – 20.000 Hz | 155 – 20.000 Hz |
| Sound pressure at 1W/1m              | 95,5 dB         | 95,5 dB         |
| Sound pressure SPL Pmax/1m           | 105 dB @8kHz    | 106 dB @1,2kHz  |
| Angle of refl. beam (-6dB) 1/4/8 kHz | 100°/ 90°/ 25°  | 100°/ 90°/ 30°  |
| Speaker Ø (mm) / Impedance           | 165 mm/ 8 ohms  |                 |
| Dimensions Ø / Height                | 266 mm; 80 mm   |                 |
| Weight                               | approx. 1,3 kg  | approx. 1,3 kg  |