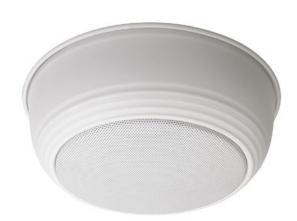

## Description

The ceiling and wall construction speakers of the SCS series present themselves in a new, responding optic. The form adapts outstandingly to almost all premises.

Particularly in buildings, in which a suspended ceiling is not intended, the complete metal speaker is the solution. Of course it can be used due to its method of construction also as wall speakers.

Ceiling Speaker, 6 W SCS-106
with 100V-transformer, white

Ceiling Speaker, 10 W.....SCS-110
with 100V-transformer, white

| Technical data                       | SCS-110C        | SCS-120 C       |
|--------------------------------------|-----------------|-----------------|
| Load rating (Music power)            | 10 (40) W       | 20 (40) W       |
| Transformer tappings at 100 V        | 10 / 5 / 2,5 W  | 20 / 10 / 5 W   |
| Frequency range                      | 170 – 17.500 Hz | 160 – 20.000 Hz |
| Sound pressure at 1W/1m              | 92 dB           | 92 dB           |
| Sound pressure SPL Pmax/1m           | 104 dB @300Hz   | 107 dB @300Hz   |
| Angle of refl. beam (-6dB) 1/4/8 kHz | 110°/60°/44°    | 100°/ 55°/ 50°  |
| Speaker Ø (mm) / Impedance           | 165 mm/ 8 ohms  |                 |
| Dimensions Ø / Height                | 266 mm; 80 mm   |                 |
| Weight                               | approx. 1,5 kg  | approx. 1,5 kg  |