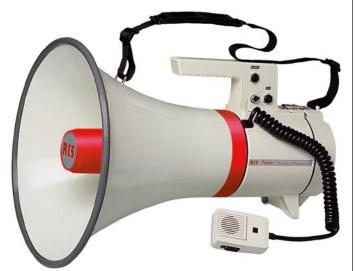

## **POWER-SHOULDER MEGAPHONE**

POWER-Shoulder Megaphone max. 40 W

Also as Hand Megaphone The removable microphone can also be attached to the rear of the megaphone, where it can be operated. This enables the

use as a hand megaphone.

## Description

Very stable high-power megaphone with max. 40 W. Especially suitable for security use.

The microphone has a volume control and a shift-lock speech button. Due to the chracteristics of the microphone the feedback noise is extremly well surpressed.