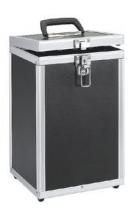

## **Carriage and Storage Case**

The case with handle made of sturdy aluminum composite material. Equipment with foam offers enough space for the shoulder megaphone SM-040 S and other accessories.

With edge protection made from robust all-round aluminum frame profile.

Carriage and Storage Case ...... MK-040 for SM-040 S with accessories