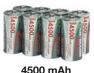

## Nickel-Metal-Hydride Accu-Kit

This product can be equipped with NiMH-Accus and stay in the megaphone while charging.

1000 110 11

Accu-Charger for NH-040 Special charger for NH-040. Software controlled charging.