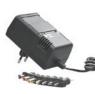

ABS, white                                             |
| Tripod connection    | M8 internal screw                                      |
| Input                | 12 V power supply & charger socket                     |
| Siren signal         | curve repeat                                           |



Akku

2,5 kg

## **Carriage and Storage Case**

The case with handle made of sturdy aluminum composite material. Equipment with foam offers enough space for the shoulder megaphone SM-040 S and other accessories.

With edge protection made from robust all-round aluminum frame profile.

Carriage and Storage Case ...... MK-040 for SM-040 S with accessories



## Nickel-Metal-Hydride Accu-Kit

This product can be equipped with NiMH-Accus and stay in the megaphone while charging.

1000 110 11



Accu-Charger for NH-040 Special charger for NH-040. Software controlled charging.

Accu-Charger LG-040