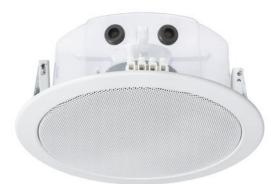

#### Description

This loudspeaker is tested by a notified product certification authority and certified to EN 54-24:2008.

This built-in loudspeaker made of plastic-coated metal has, like all our EN 54-24 loudspeakers, been specially developed and optimized for voice alarm systems. Equipped with a broadband speaker, it is ideal for voice announcements and background music with very good sound quality in buildings.

Regarding the rear plastic cover and the flat design, this speaker is suitable for installations with low installation depth.

Please consider the following features:

- 165 mm broadband speaker for best voice and music reproduction
- Fast and uncomplicated assembling with spring clamps and short tension distance
- The simple, modern mounting method adapts to all standard ceiling thicknesses of 3 45 mm.
- Temperature resistance of -10/+55° C

- Protection class IP21C
- Speaker with moisture impregnation.
- The speaker comes with an innovative anti-static PET plastic contact protection (plastic cover).