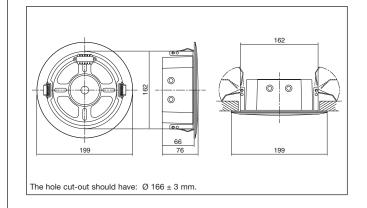

| Technical data                          | SRC-606 EN                          |
|-----------------------------------------|-------------------------------------|
| Nominal load capacity (music load cap.) | 6 (15) W                            |
| Adjustments at 100 V                    | 6-3-1,5 W                           |
| Frequency range                         | 70 – 23.500 Hz                      |
| Sound pressure 1 W/1 m                  | 91,2 dB                             |
| Sound pressure Pmax/4 m                 | 95,9 dB                             |
| Sensitivity 1 W/4 m, EN54-24            | 85,8 dB                             |
| Beam angle -6dB 1/2/4 kHz               | 180° /135°/60°                      |
| Hole cut-out Ø                          | 166 mm                              |
| Outside dimensions x installation depth | 199 mm x 76 mm                      |
| Weight, colour                          | 0,7 kg; white (similar to RAL 9010) |