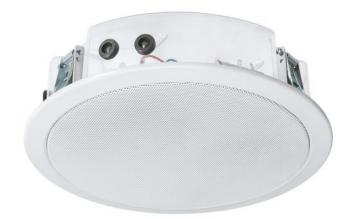

## **Description**

This loudspeaker is tested by a notified product certification authority and certified to EN 54-24:2008.

This built-in loudspeaker made of plastic-coated metal is equipped with 2 loudspeakers as well as with 2 transformers and thus allows in a space-saving and elegant way an A / B distribution and cabling of the required alarm loudspeaker according to DIN EN50849 / VDE0828 and VDE0833-4.

Regarding the rear plastic cover and the flat design, this speaker is suitable for installations with low installation depth.

Please consider the following features:

- 2 strong broadband speakers for best voice and music reproduction.
- Fast and uncomplicated assembly with spring clamps and short tension distance
- The simple, modern mounting method adapts to all standard ceiling thicknesses of 3 - 45 mm.

## Model designation

Alarming Ceiling-Speaker SRC-612 EN 2x 6 W, with 2x 100 V-transformer and dust cover