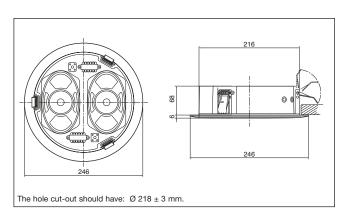

| Technical data                          | SRC-612EN                           |
|-----------------------------------------|-------------------------------------|
| Nominal load capacity (music load cap.) | 2 x 6 (15) W                        |
| Adjustments at 100 V                    | 2 x 6-3-1,5 W                       |
| Frequency range                         | 101 – 22.900 Hz                     |
| Sound pressure 1 W/1 m                  | 89,0 dB                             |
| Sound pressure Pmax/4 m                 | 89,7 dB                             |
| Sensitivity 1 W/4 m, EN54-24            | 79,0 dB                             |
| Beam angle -6dB 1/2/4 kHz               | 180°/137°(v)77°(h)/49°(v)22°(h)     |
| Hole cut-out Ø                          | 218 mm                              |
| Outside dimensions x installation depth | 246 mm x 68 mm                      |
| Weight, colour                          | 1,1 kg; white (similar to RAL 9010) |